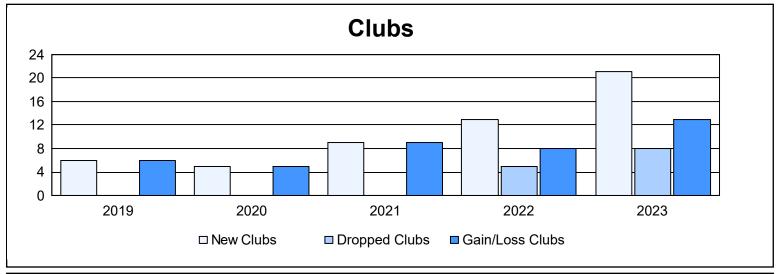

District 324 H As of June 2023 Cumulative

| Year      | New<br>Clubs | Dropped<br>Clubs | Gain/<br>Loss<br>Clubs | New<br>Members | Charter<br>Members | Reinstate<br>Members | Transfer<br>Members | Total<br>Member<br>Added | Total<br>Members<br>Dropped | Gain/<br>Loss<br>Members |
|-----------|--------------|------------------|------------------------|----------------|--------------------|----------------------|---------------------|--------------------------|-----------------------------|--------------------------|
| 2018-2019 | 6            | 0                | 6                      | 361            | 244                | 20                   | 10                  | 635                      | 514                         | 121                      |
| 2019-2020 | 5            | 0                | 5                      | 195            | 135                | 20                   | 16                  | 366                      | 481                         | -115                     |
| 2020-2021 | 9            | 0                | 9                      | 528            | 288                | 52                   | 6                   | 874                      | 588                         | 286                      |
| 2021-2022 | 13           | 5                | 8                      | 568            | 414                | 54                   | 11                  | 1,047                    | 743                         | 304                      |
| 2022-2023 | 21           | 8                | 13                     | 277            | 514                | 54                   | 10                  | 855                      | 1,004                       | -149                     |
| Average   | 11           | 3                | 8                      | 386            | 319                | 40                   | 11                  | 755                      | 666                         | 89                       |